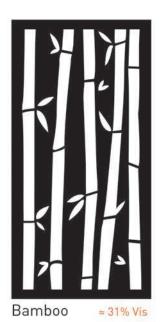

## LASER CUT SCREENS

Our brand new range of laser cut Decorative Screens will bring style and modern luxury to any space. Whether it's a commercial or domestic project, there's a decorative screen design to suit any solution. Our screens are available in a range of 3 exciting materials & finish options including Weathered Steel (Corten), Powder coated Aluminum and Weathertex Hardwood. All screen designs can be customized to any size and shape and can be fabricated to allow for various fixing requirements. Customs designs are avilable on request.

## POWDERCOATED ALUMINIUM



WEATHERING STEEL (CORTEN)



RECONSTITUTED HARDWOOD (WEATHERTEX)







Jungle





Istanbul





Droplets Leadlight























































Honeycomb ≈ 55% Vis



Gatsby



Dragonfly



Happiness ≈ 44% Vis



≈ 29% Vis Fleuron



Brick Work ≈ 54% Vis



Algebra ≈ 34% Vis



Feng Shui ≈ 47% Vis



Fauna ≈ 28% Vis



Savannah ≈ 33% Vis



Merino