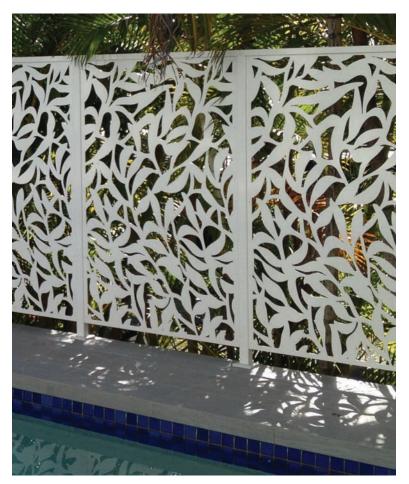

## LASER CUT SCREENS

Our brand new range of laser cut Decorative Screens will bring style and modern luxury to any space. Whether it's a commercial or domestic project, there's a decorative screen design to suit any solution. Our screens are available in a range of 3 exciting materials & finish options including Weathered Steel (Corten), Powder coated Aluminum and Weathertex Hardwood. All screen designs can be customized to any size and shape and can be fabricated to allow for various fixing requirements. Customs designs are avilable on request.

## POWDERCOATED ALUMINIUM

WEATHERING STEEL (CORTEN)

RECONSTITUTED HARDWOOD (WEATHERTEX)

Jungle

Istanbul

Droplets Leadlight

Honeycomb ≈ 55% Vis

Gatsby