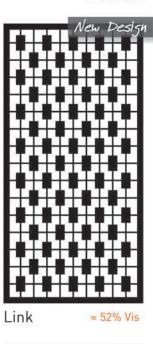

Dragonfly

Happiness ≈ 44% Vis

≈ 29% Vis Fleuron

Brick Work ≈ 54% Vis

Algebra ≈ 34% Vis

Feng Shui ≈ 47% Vis

Fauna ≈ 28% Vis

Savannah ≈ 33% Vis