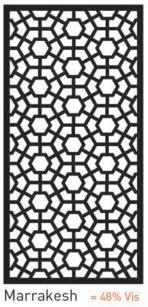

## LASER CUT SCREENS

Our brand new range of laser cut Decorative Screens will bring style and modern luxury to any space. Whether it's a commercial or domestic project, there's a decorative screen design to suit any solution. Our screens are available in a range of 3 exciting materials & finish options including Weathered Steel (Corten), Powder coated Aluminum and Weathertex Hardwood. All screen designs can be customized to any size and shape and can be fabricated to allow for various fixing requirements. Customs designs are avilable on request.

## POWDERCOATED ALUMINIUM



WEATHERING STEEL (CORTEN)



RECONSTITUTED HARDWOOD (WEATHERTEX)







Jungle





Istanbul





Droplets Leadlight























































Honeycomb ≈ 55% Vis



Gatsby



Dragonfly



Happiness ≈ 44% Vis



≈ 29% Vis Fleuron



Brick Work ≈ 54% Vis



Algebra ≈ 34% Vis



Feng Shui ≈ 47% Vis



Fauna ≈ 28% Vis



Savannah ≈ 33% Vis



Merino