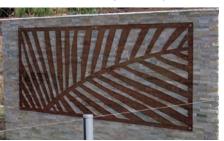

## LASER CUT SCREENS

Our brand new range of laser cut Decorative Screens will bring style and modern luxury to any space. Whether it's a commercial or domestic project, there's a decorative screen design to suit any solution. Our screens are available in a range of 3 exciting materials & finish options including Weathered Steel (Corten), Powder coated Aluminum and Weathertex Hardwood. All screen designs can be customized to any size and shape and can be fabricated to allow for various fixing requirements. Customs designs are avilable on request.

## POWDERCOATED ALUMINIUM

WEATHERING STEEL (CORTEN)

RECONSTITUTED HARDWOOD (WEATHERTEX)

Jungle

Istanbul

Droplets Leadlight

Honeycomb ≈ 55% Vis

Gatsby