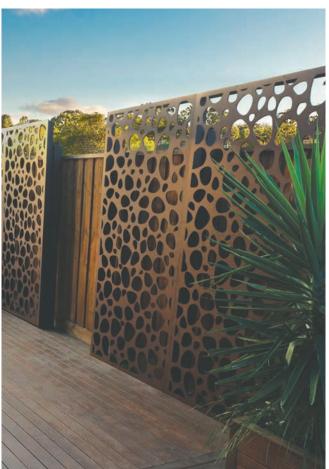

## LASER CUT SCREENS

Our brand new range of laser cut Decorative Screens will bring style and modern luxury to any space. Whether it's a commercial or domestic project, there's a decorative screen design to suit any solution. Our screens are available in a range of 3 exciting materials & finish options including Weathered Steel (Corten), Powder coated Aluminum and Weathertex Hardwood. All screen designs can be customized to any size and shape and can be fabricated to allow for various fixing requirements. Customs designs are avilable on request.

## POWDERCOATED ALUMINIUM

WEATHERING STEEL (CORTEN)

RECONSTITUTED HARDWOOD (WEATHERTEX)

Jungle

Istanbul

Droplets Leadlight

Honeycomb ≈ 55% Vis

Gatsby