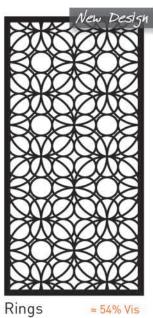

## LASER CUT SCREENS

Our brand new range of laser cut Decorative Screens will bring style and modern luxury to any space. Whether it's a commercial or domestic project, there's a decorative screen design to suit any solution. Our screens are available in a range of 3 exciting materials & finish options including Weathered Steel (Corten), Powder coated Aluminum and Weathertex Hardwood. All screen designs can be customized to any size and shape and can be fabricated to allow for various fixing requirements. Customs designs are avilable on request.

## POWDERCOATED ALUMINIUM



WEATHERING STEEL (CORTEN)



RECONSTITUTED HARDWOOD (WEATHERTEX)







Jungle





Istanbul





Droplets Leadlight























































Honeycomb ≈ 55% Vis



Gatsby



Dragonfly



Happiness ≈ 44% Vis



≈ 29% Vis Fleuron



Brick Work ≈ 54% Vis



Algebra ≈ 34% Vis



Feng Shui ≈ 47% Vis



Fauna ≈ 28% Vis



Savannah ≈ 33% Vis



Merino