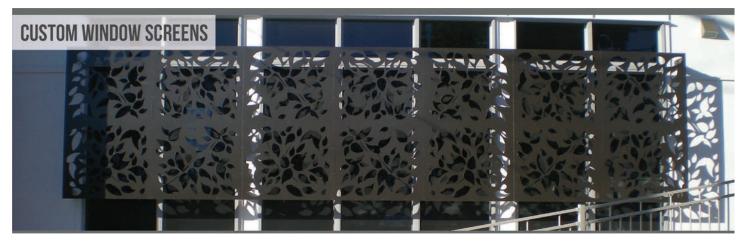

## LASER CUT SCREENS

Our brand new range of laser cut Decorative Screens will bring style and modern luxury to any space. Whether it's a commercial or domestic project, there's a decorative screen design to suit any solution. Our screens are available in a range of 3 exciting materials & finish options including Weathered Steel (Corten), Powder coated Aluminum and Weathertex Hardwood. All screen designs can be customized to any size and shape and can be fabricated to allow for various fixing requirements. Customs designs are avilable on request.