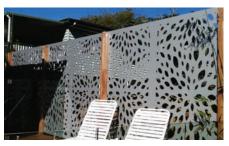

## LASER CUT SCREENS

Our brand new range of laser cut Decorative Screens will bring style and modern luxury to any space. Whether it's a commercial or domestic project, there's a decorative screen design to suit any solution. Our screens are available in a range of 3 exciting materials & finish options including Weathered Steel (Corten), Powder coated Aluminum and Weathertex Hardwood. All screen designs can be customized to any size and shape and can be fabricated to allow for various fixing requirements. Customs designs are avilable on request.

## POWDERCOATED ALUMINIUM

WEATHERING STEEL (CORTEN)

RECONSTITUTED HARDWOOD (WEATHERTEX)

Jungle

Istanbul

Droplets Leadlight

Honeycomb ≈ 55% Vis

Gatsby