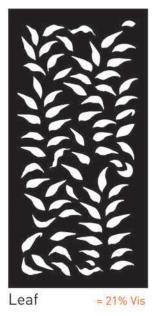

## LASER CUT SCREENS

Our brand new range of laser cut Decorative Screens will bring style and modern luxury to any space. Whether it's a commercial or domestic project, there's a decorative screen design to suit any solution. Our screens are available in a range of 3 exciting materials & finish options including Weathered Steel (Corten), Powder coated Aluminum and Weathertex Hardwood. All screen designs can be customized to any size and shape and can be fabricated to allow for various fixing requirements. Customs designs are avilable on request.

## POWDERCOATED ALUMINIUM



WEATHERING STEEL (CORTEN)



RECONSTITUTED HARDWOOD (WEATHERTEX)







Jungle





Istanbul





Droplets Leadlight























































Honeycomb ≈ 55% Vis



Gatsby



Dragonfly



Happiness ≈ 44% Vis



≈ 29% Vis Fleuron



Brick Work ≈ 54% Vis



Algebra ≈ 34% Vis



Feng Shui ≈ 47% Vis



Fauna ≈ 28% Vis



Savannah ≈ 33% Vis



Merino