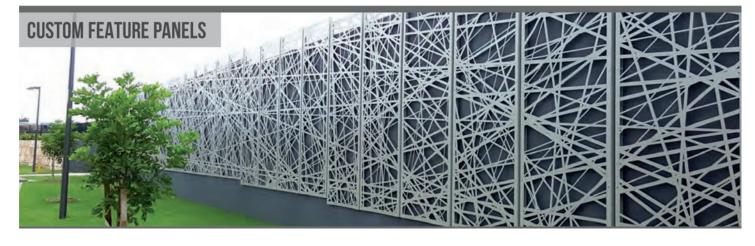

## LASER CUT SCREENS

Our brand new range of laser cut Decorative Screens will bring style and modern luxury to any space. Whether it's a commercial or domestic project, there's a decorative screen design to suit any solution. Our screens are available in a range of 3 exciting materials & finish options including Weathered Steel (Corten), Powder coated Aluminum and Weathertex Hardwood. All screen designs can be customized to any size and shape and can be fabricated to allow for various fixing requirements. Customs designs are avilable on request.